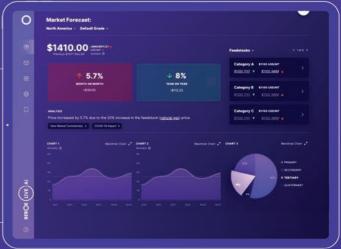

#### Beroe LiVE.Ai,

an AI-powered data and insights platform enabling procurement organizations to make smarter, faster decisions

- O Discovering Market Information
- Getting Proactive Category Alerts
- O Managing Supplier Risk
- Finding Right-fit Suppliers
- O Tracking Category Cost & Prices
- O Measuring Category Performance
- O Monitoring Supplier ESG Scores